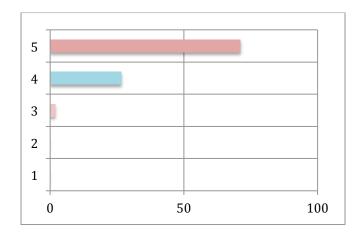

| Mean               | 4.69 |
|--------------------|------|
| Median             | 5    |
| Mode               | 5    |
| Standard Deviation | 0.51 |

5. How would you rate this guest lecturer overall as a teacher?

| Excellent | 35 | 77.78% |
|-----------|----|--------|
| Very Good | 10 | 22.22% |
| Good      |    | 0%     |
| Fair      | 0  | 0%     |
| Poor      | 0  | 0%     |

| Mean               | 4.77 |
|--------------------|------|
| Median             | 5    |
| Mode               | 5    |
| Standard Deviation | 0.42 |