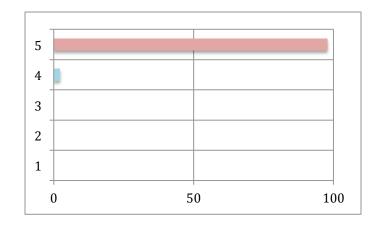

| Strongly Agree    | 44 | 97.78% |
|-------------------|----|--------|
| Agree             | 1  | 2.22%  |
| Uncertain         | 0  | 0%     |
| Disagree          | 0  | 0%     |
| Strongly Disagree | 0  | 0%     |

| Mean               | 4.97 |
|--------------------|------|
| Median             | 5    |
| Mode               | 5    |
| Standard Deviation | 0.15 |

 $3. \ \ \, \text{The guest lecturer stimulated interest in the subject matter}.$ 