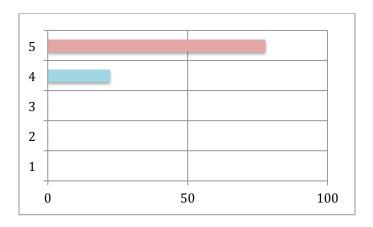

| Strongly Agree    | 35 | 77.78% |
|-------------------|----|--------|
| Agree             | 10 | 22.22% |
| Uncertain         | 0  | 0%     |
| Disagree          | 0  | 0%     |
| Strongly Disagree | 0  | 0%     |

| Mean               | 4.78 |
|--------------------|------|
| Median             | 5    |
| Mode               | 5    |
| Standard Deviation | 0.42 |

4. The guest lecturer's explanations were clear.

| Strongly Agree    | 32 | 71.11% |
|-------------------|----|--------|
| Agree             | 12 | 26.67% |
| Uncertain         | 1  | 2%     |
| Disagree          | 0  | 0%     |
| Strongly Disagree | 0  | 0%     |