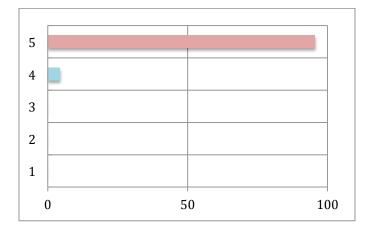

## 1. The guest lecturer was prepared.

| Strongly Agree    | 43 | 95.56% |
|-------------------|----|--------|
| Agree             | 2  | 4.44%  |
| Uncertain         | 0  | 0%     |
| Disagree          | 0  | 0%     |
| Strongly Disagree | 0  | 0%     |

| Mean               | 4.95 |
|--------------------|------|
| Median             | 5    |
| Mode               | 5    |
| Standard Deviation | 0.21 |

2. The guest lecturer showed enthusiasm about the subject matter.