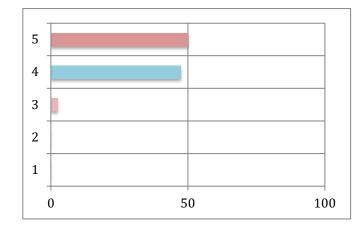

3. The guest lecturer stimulated interest in the subject matter.

| Strongly Agree     | 20 | 50.00% |
|--------------------|----|--------|
| Agree              | 19 | 47.50% |
| Uncertain          | 1  | 2.50%  |
| Disagree           | 0  | 0%     |
| Strongly Disagree  | 0  | 0%     |
|                    |    |        |
| Mean               |    | 4.48   |
| Median             |    | 4.5    |
| Mode               |    | 5      |
| Standard Deviation |    | 0.55   |