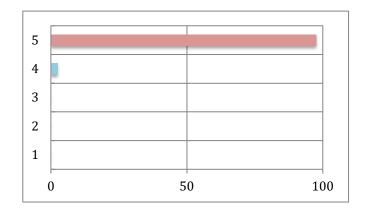

## Spring 2018 – Guest Lecture Evaluation Report for SOCY 2210 Research Methods in Sociology Lecture: So how do you study babies? Methods used in Developmental Psychology

1. The guest lecturer was prepared.

| Strongly Agree     | 39 | 97.50% |
|--------------------|----|--------|
| Agree              | 1  | 2.50%  |
| Uncertain          | 0  | 0%     |
| Disagree           | 0  | 0%     |
| Strongly Disagree  | 0  | 0%     |
|                    |    |        |
| Mean               |    | 4.975  |
| Median             |    | 5      |
| Mode               |    | 5      |
| Standard Deviation |    | 0.16   |