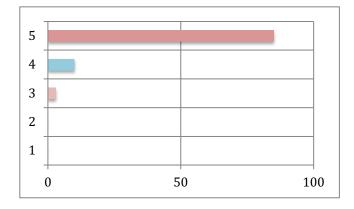

3. The guest lecturer stimulated interest in the subject matter.

| Strongly Agree     | 20 | 50.00% |
|--------------------|----|--------|
| Agree              | 19 | 47.50% |
| Uncertain          | 1  | 2.50%  |
| Disagree           | 0  | 0%     |
| Strongly Disagree  | 0  | 0%     |
|                    |    |        |
| Mean               |    | 4.48   |
| Median             |    | 4.5    |
| Mode               |    | 5      |
| Standard Deviation |    | 0.55   |

4. The guest lecturer's explanations were clear.

| Strongly Agree    | 33 | 82.50% |
|-------------------|----|--------|
| Agree             | 6  | 15.00% |
| Uncertain         | 0  | 0%     |
| Disagree          | 0  | 0%     |
| Strongly Disagree | 0  | 0%     |
|                   |    |        |
| Mean              |    | 4.84   |
| Median            |    | 5      |
| Mode              |    | 5      |

Standard Deviation

5. How would you rate this guest lecturer overall as a teacher?

0.36

| Excellent          | 34 | 85.00% |
|--------------------|----|--------|
| Very Good          | 4  | 10.00% |
| Good               | 0  | 0%     |
| Fair               | 0  | 0%     |
| Poor               | 0  | 0%     |
|                    |    |        |
| Mean               |    | 4.88   |
| Median             |    | 5      |
| Mode               |    | 5      |
| Standard Deviation |    | 0.32   |