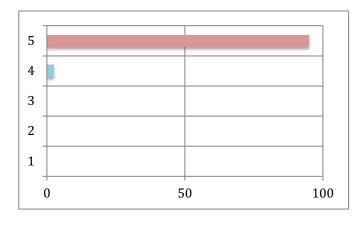

2. The guest lecturer showed enthusiasm about the subject matter.

| Strongly Agree     | 32 | 95.00% |
|--------------------|----|--------|
| Agree              | 1  | 2.50%  |
| Uncertain          | 0  | 0%     |
| Disagree           | 0  | 0%     |
| Strongly Disagree  | 0  | 0%     |
|                    |    |        |
| Mean               |    | 4.96   |
| Median             |    | 5      |
| Mode               |    | 5      |
| Standard Deviation |    | .17    |