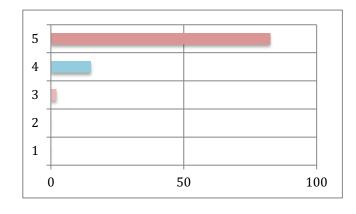

4. The guest lecturer's explanations were clear.

| Strongly Agree    | 33 | 82.50% |
|-------------------|----|--------|
| Agree             | 6  | 15.00% |
| Uncertain         | 0  | 0%     |
| Disagree          | 0  | 0%     |
| Strongly Disagree | 0  | 0%     |
|                   |    |        |
| Mean              |    | 4.84   |
| Median            |    | 5      |
| Mode              |    | 5      |

Standard Deviation

5. How would you rate this guest lecturer overall as a teacher?

0.36

| Excellent          | 34 | 85.00% |
|--------------------|----|--------|
| Very Good          | 4  | 10.00% |
| Good               | 0  | 0%     |
| Fair               | 0  | 0%     |
| Poor               | 0  | 0%     |
|                    |    |        |
| Mean               |    | 4.88   |
| Median             |    | 5      |
| Mode               |    | 5      |
| Standard Deviation |    | 0.32   |